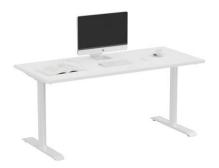

# **Teachers Desk**

School series

SN5F (Single Desk) – Fixed Height 725mmH

SN5F – Fixed – 70mm round upright 750mm Deep 1500/1600/1800/2100mm Width

SN5 (Single Desk) – Electric Sit to Stand 690mm~1180mmH

SN5 – Electric Sit to Stand – 70mm round upright (690mm~1180mm) 750mm Deep 1500/1600/1800/2100mm Width