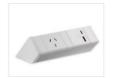

## **ACCESSORIES**

Underdesk modesty panel

350mm High 1200 / 1400 – mm Width – White or Black PC

Under top Power/DATA

950/1550/1750mm Wide - 4GPO / 4GPO + 2DATA

Desk top power rail

1GPO/2GPO/4GPO 2USB-AA / 2USB-AC