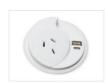

In desk power module

1GPO only or with: 2USB-AA / 2USB-AC / Keystone – White / Black

Wireless charger

80mm Dia – 15W pad - White / Black