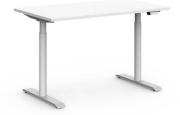

# **Teachers Desk**

School series

SN5F (Single Desk) – Fixed Height 725mmH

SN5F – Fixed – 70mm round upright 750mm Deep 1500/1600/1800/2100mm Width

SN5 (Single Desk) – Electric Sit to Stand 690mm~1180mmH

SN5 – Electric Sit to Stand – 70mm round upright (690mm~1180mm) 750mm Deep 1500/1600/1800/2100mm Width